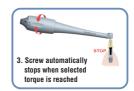

## Automatic Declutching when Selected Torque is reached

- Compliance with Protocols for screw tightening
- Limits the risk of the screw fracturing or loosening

# **3 Easy Steps**