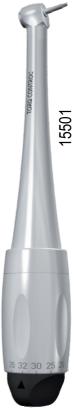

# Universal Torque Wrench TORQ CONTROL®

Precision instrument with a Torque Adjustment System for tightening of Prosthetic components at specific Torque, for any implant system.

#### Universal connection of Prosthetic mandrels

- 7 different Torque levels (from 10 to 35 N.cm)
- Can be used with
  ALL Implant Systems