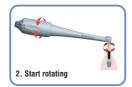

# Universal Torque Wrench TORQ CONTROL®

Precision instrument with a Torque Adjustment System for tightening of Prosthetic components at specific Torque, for any implant system.



## Automatic Declutching when Selected Torque is reached

- Compliance with Protocols for screw tightening
- Limits the risk of the screw fracturing or loosening



#### Universal connection of Prosthetic mandrels

- 7 different Torque levels (from 10 to 35 N.cm)
- Can be used with
  ALL Implant Systems



# Micro-Head and Ergonomic Handle

• Easy access in restricted area with Excellent Visibility



# **3 Easy Steps**





## Easy and Quick to use

 Reduced motion compared with using a ratchet wrench while tightening







\$1,210.00