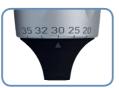

#### Universal connection of Prosthetic mandrels

- 7 different Torque levels (from 10 to 35 N.cm)
- Can be used with
  ALL Implant Systems